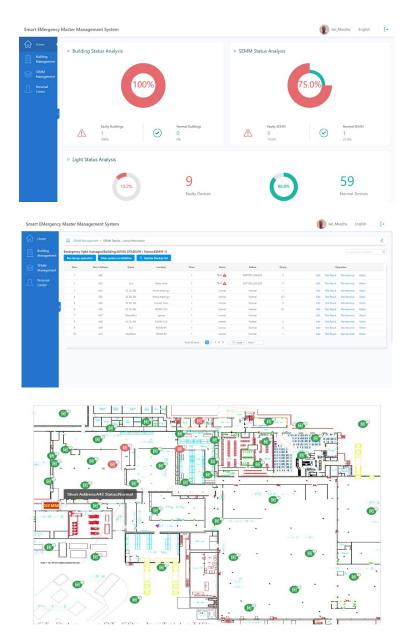

A maximum of 200 DALI Controllers can be connected to the DALI CONNECT Control Panel allowing a maximum of 25,600 DALI emergency luminaires to be monitored and tested.

With the latest interactive graphics program, the user can interface with an AUTO-CAD floor plan to establish the health of their emergency lighting installation.

Site configurations can be broken down into individual building, individual floors or areas, allowing ease of site set up/commissioning and trouble free operational status and with the ability to remote monitor the site it offers further operational and environmental benefits.

## System Mode

DALI CONNECT - Control Panel Soft Ware