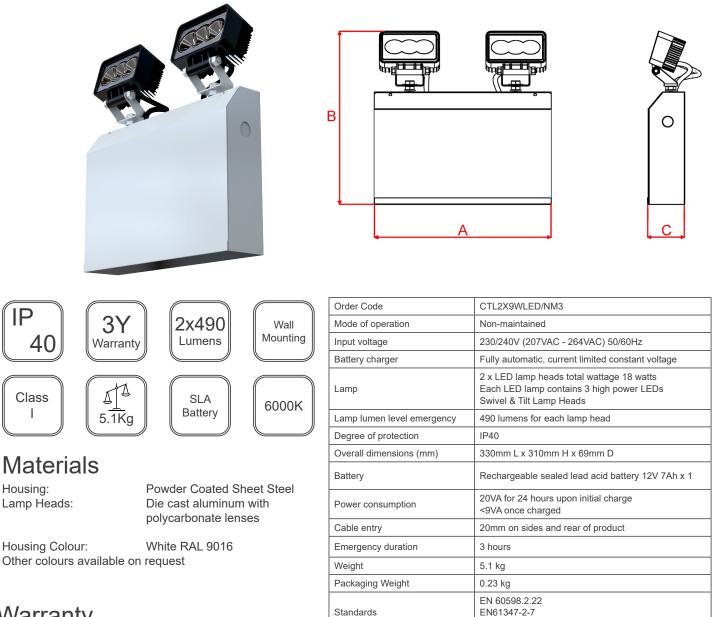

## CTL 2X9W Compact Emergency Twinspot

## Warranty

Standard Warranty: Alternative Warranty: 3 Years 6 Years Add **/6Y** to Order Code

System **Order Code** Mode of Battery Battery Lumens Dimensions Operation P/N (Emergency) (mm) Α В С Standalone CTL2X9WLED/NM3 Non-Maintained 12V 7Ah Sealed Lead Acid 70162 2 x 490 330 310 69 Alternative Systems Available: **DALI** Central Battery ZCTL2X9WL230SDA Slave n/a n/a 2 x 490 330 310 69 Central Battery ZCTL2X9WLED240S 2 x 490 Slave n/a n/a 330 310 69 9.6V 6.4Ah LiFePO4 DALI CTL2X5WLED/NM3/DA 70255 2 x 350 330 Non-Maintained 310 69