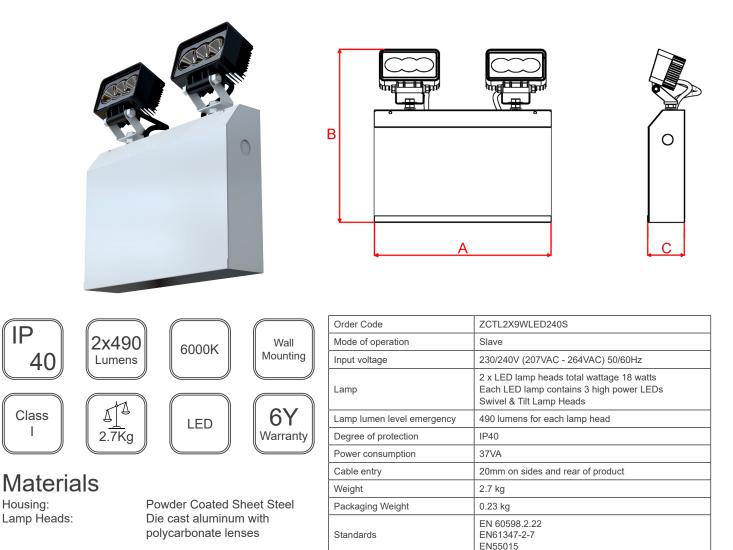

## CTL 2X9W Compact Emergency Slave Twinspot

0°C to 55°C up to 80% relative humidity

Housing Colour: White RAL 9016 Other colours available on request

## Warranty

Standard Warranty: 6 Years Alternative Warranty: 10 Years Add /10Y to Order Code

| System                         | Order Code        | Mode of<br>Operation | Battery                  | Battery<br>P/N | Lumens<br>(Emergency) | Dimensions<br>(mm) |     |    |
|--------------------------------|-------------------|----------------------|--------------------------|----------------|-----------------------|--------------------|-----|----|
|                                |                   |                      |                          |                |                       | Α                  | В   | С  |
| Central Battery                | ZCTL2X9WLED240S   | Slave                | n/a                      | n/a            | 2 x 490               | 330                | 310 | 69 |
| Alternative Systems Available: |                   |                      |                          |                |                       |                    |     |    |
| Standalone                     | CTL2X9WLED/NM3    | Non-Maintained       | 12V 7Ah Sealed Lead Acid | 70162          | 2 x 490               | 330                | 310 | 69 |
| DALI                           | CTL2X5WLED/NM3/DA | Non-Maintained       | 9.6V 6.4Ah LiFePO4       | 70255          | 2 x 350               | 330                | 310 | 69 |
| DALI Central Battery           | ZCTL2X9WL230SDA   | Slave                | n/a                      | n/a            | 2 x 490               | 330                | 310 | 69 |