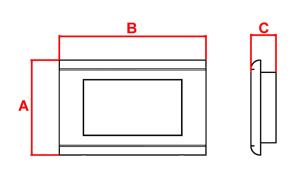

## Warranty

Standard Warranty: 6 Years
Alternative Warranty: 10 Years

Add /10 Years to Order Code

| System | Order Code Power Dimensions (m |             | ım) |     |    |
|--------|--------------------------------|-------------|-----|-----|----|
|        |                                | Consumption | Α   | В   | С  |
| DALI   | VENT/DALI/WCP                  | 5.5W        | 155 | 235 | 41 |