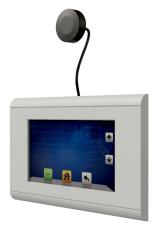

#### **Product Features**

- Colour touchscreen (7").
- · DALI system functions of addressing and grouping.
- Ethernet CAT 5e RJ45 interface.
- Up/downloading of the emergency lighting test report and firmware via Ethernet.
- · Internal power supply connects directly to incoming supply.
- · Individual labelling of groups and devices.
- · Calendar-controlled function and duration test.
- Function and endurance tests can be conducted in accordance with local regulations.