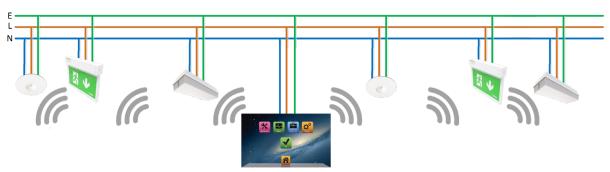

# PLEASE NOTE FOR REFERENCE PURPOSES ONLY

Wiring Diagram – Self-Contained emergency operation