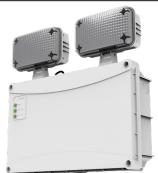

## **Materials**

Housing: Polycarbonate

Standard Colour: White - RAL 9016 Alternative Colours Available Upon Request

## Warranty

Standard Warranty: 6 Years Alternative Warranty:

10 Years

Add /10 Years to Order Code

| Order Code                                    | ETSLED/NM3IP65DA                                      |  |
|-----------------------------------------------|-------------------------------------------------------|--|
| Mode of operation                             | Non-Maintained Dali                                   |  |
| DALI Interface                                | For Controlled Monitoring and Reporting               |  |
| Emergency duration                            | 3 hours                                               |  |
| Input voltage                                 | 230/240V (207VAC - 264VAC) 50/60Hz                    |  |
| Power consumption                             | 3.1VA, I <sub>nom</sub> = 13mA (Full Battery)         |  |
| Battery type                                  | Rechargeable NiCd Battery 6V 4.5Ah                    |  |
| Battery low voltage cut off                   | 4.8V DC                                               |  |
| Battery discharge current @ 6.4V DC           | 0.94A                                                 |  |
| Lamp                                          | 4W LED (2 x 2W)                                       |  |
| Lamp colour                                   | 6500K                                                 |  |
| Lamp lumen level in emergency                 | 2 x 188 lumens                                        |  |
| Nominal lamp voltage                          | V <sub>rated</sub> = 19.7V DC                         |  |
| Nominal lamp current                          | I <sub>rated</sub> = 0.13A CC (Per Lamp)              |  |
| Nominal lamp power                            | P <sub>rated</sub> = 2 x 2W                           |  |
| Maximum output voltage with no lamp connected | U-OUT = 60V DC                                        |  |
| Ingress protection                            | IP65                                                  |  |
| Cable entry                                   | 20mm on rear, side and top of product                 |  |
| Luminaire class                               | Class I                                               |  |
| Product Weight                                | 1.7 Kg                                                |  |
| Packaging Weight                              | 0.14Kg                                                |  |
| Standards                                     | EN61347-2-7, EN61347-2-13, EN 60598-2<br>22, EN 55015 |  |
| Environment                                   | 0°C to 45°C up to 80% relative humidity               |  |