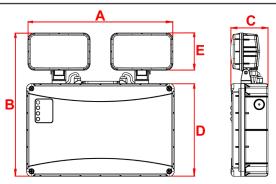

| System                                                                     | Order Code Mode of | Battery        | Battery P/N         | Lumens | Dimensions (mm) |     |     |    |     |    |  |
|----------------------------------------------------------------------------|--------------------|----------------|---------------------|--------|-----------------|-----|-----|----|-----|----|--|
|                                                                            |                    | Operation      |                     |        | (Emergency)     | Α   | В   | С  | D   | Е  |  |
| DALI                                                                       | ETSLED/NM3IP65DA   | Non-Maintained | 6V, 4.5Ah Ni-Cd     | 70157  | 2 X 188         | 296 | 287 | 73 | 185 | 74 |  |
| Alternative Systems Available: Specification Sheets Available Upon Request |                    |                |                     |        |                 |     |     |    |     |    |  |
| DALI Wireless                                                              | ZETSLNM3IP65DAW    | Non-Maintained | 6.4V, 3.8Ah LiFePO4 | 70257  | 2 X 175         | 296 | 287 | 73 | 185 | 74 |  |
| Standalone                                                                 | ETSLED/NM3/IP65    | Non-Maintained | 3.6V, 6Ah Ni-Cd     | 70147  | 2 x 221         | 296 | 287 | 73 | 185 | 74 |  |
| Self Test                                                                  | ZETSLNM3IP65ST     | Non-Maintained | 6V, 4.5Ah Ni-Cd     | 70157  | 2 x 188         | 296 | 287 | 73 | 185 | 74 |  |