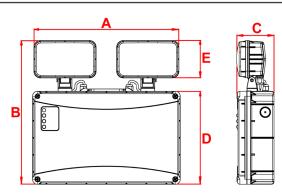

| System     | Order Code      | Mode of        | Battery         | Battery P/N | Lumens      | Dimensions (mm) |     |    |     |    |
|------------|-----------------|----------------|-----------------|-------------|-------------|-----------------|-----|----|-----|----|
|            |                 | Operation      |                 |             | (Emergency) | Α               | В   | С  | D   | E  |
| Standalone | ETSLED/NM3/IP65 | Non-Maintained | 3.6V, 6Ah Ni-Cd | 70147       | 2 x 221     | 296             | 287 | 73 | 185 | 74 |