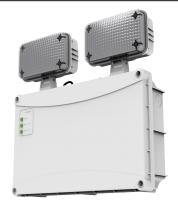

2x221 Lumens 2 x 2.5 Watts

6500K

Wall Mounting

Ni-Cd Battery Class II

## Materials

Housing: Polycarbonate

Standard Colour: White - RAL 9016

Warranty

Standard Warranty: 3 Years Alternative Warranty: 6 Years

Add /6Y Years to Order Code

| Order Code                                    | ETSLED/NM3/IP65                                                                                             |  |  |  |  |  |
|-----------------------------------------------|-------------------------------------------------------------------------------------------------------------|--|--|--|--|--|
| Mode of operation                             | Non-Maintained                                                                                              |  |  |  |  |  |
| Emergency duration                            | 3 hours                                                                                                     |  |  |  |  |  |
| Input voltage                                 | 230/240V (207VAC - 264VAC) 50/60Hz  4VA, I <sub>nom</sub> = 17mA (Full Battery)  Rechargable NiCd 3.6V, 6Ah |  |  |  |  |  |
| Power consumption                             |                                                                                                             |  |  |  |  |  |
| Battery type                                  |                                                                                                             |  |  |  |  |  |
| Battery low voltage cut off                   | 3.2V DC                                                                                                     |  |  |  |  |  |
| Battery discharge current @ 3.6V DC           | 1.2A                                                                                                        |  |  |  |  |  |
| Lamp                                          | 2 X 2.5W LED                                                                                                |  |  |  |  |  |
| Lamp colour                                   | 6500K                                                                                                       |  |  |  |  |  |
| Lumen Level in Emergency                      | 2 X 221lm                                                                                                   |  |  |  |  |  |
| Nominal lamp voltage                          | V <sub>rated</sub> = 3.3V DC                                                                                |  |  |  |  |  |
| Nominal lamp current @ 3.6V                   | I <sub>rated</sub> = 0.6A CC                                                                                |  |  |  |  |  |
| Nominal lamp power @ 3.6V                     | P <sub>rated</sub> = 2W (Per Lamp)                                                                          |  |  |  |  |  |
| Maximum output voltage with no lamp connected | U-OUT = 4.1V DC                                                                                             |  |  |  |  |  |
| Ingress protection                            | IP65                                                                                                        |  |  |  |  |  |
| Cable entry                                   | 20mm on sides and Top of product                                                                            |  |  |  |  |  |
| Luminaire class                               | Class II                                                                                                    |  |  |  |  |  |
| Product Weight                                | 1.6 Kg                                                                                                      |  |  |  |  |  |
| Packaging Weight                              | 0.14 Kg                                                                                                     |  |  |  |  |  |
| Standards                                     | EN61347-2-7, EN61347-2-13, EN 60598-2-22,<br>EN 55015                                                       |  |  |  |  |  |
| Environment                                   | 0°C to 45°C up to 80% relative humidity                                                                     |  |  |  |  |  |