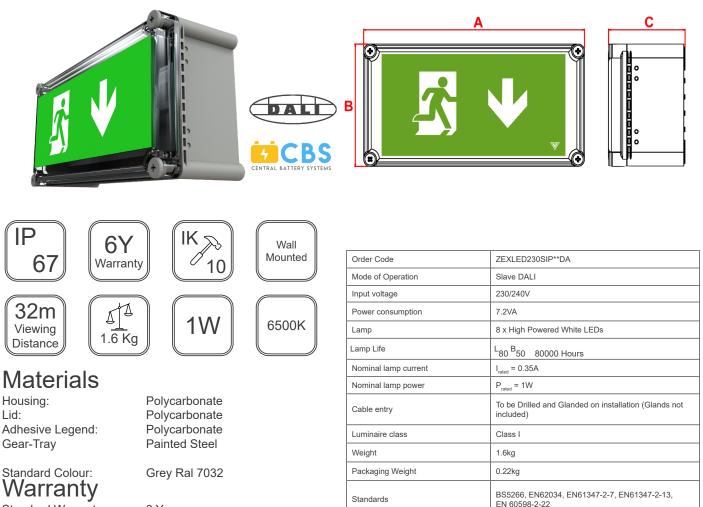

## **EXLUX** IP67 Box Exit DALI Slave

Standard Warranty: Alternative Warranty: 6 Years 10 Years Add /**10Y** to order code

| System                         | Order Code       | Mode of    | Battery         | Battery P/N | Viewing   | Dimensions (mm) |     |     |
|--------------------------------|------------------|------------|-----------------|-------------|-----------|-----------------|-----|-----|
|                                |                  | Operation  |                 |             | Distance  | Α               | В   | С   |
| DALI Central Battery           | ZEXLED230SIP**DA | Slave      | n/a             | n/a         | 32 Metres | 379             | 189 | 132 |
| Alternative Systems Available: |                  |            |                 |             |           |                 |     |     |
| Standalone                     | EXM3/LEDIP67/**  | Maintained | 4.8V 1.3Ah NiMh | 70229       | 32 Metres | 379             | 189 | 132 |
| Central Battery                | ZEXLED240SIP**   | Slave      | n/a             | n/a         | 32 Metres | 379             | 189 | 132 |
| DALI                           | ZEXM3LIP67DAL**  | Maintained | 3.6V 4.5Ah NiMh | 70151       | 32 Metres | 379             | 189 | 132 |

## Alternative Legends

Replace \*\* with 01 for application of Left Arrow PN: 01970

Replace \*\* with 02 for application of Down Arrow PN: 01971

Replace \*\* with 03 for application of Right Arrow PN: 01972

0°C to 55°C up to 80% relative humidity.

Replace \*\* with 04 for application of Up Arrow PN: 01973