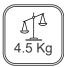

Add /10Y to order code

| Order Code                         | EXM3/LED/XL **                                                                                             |  |  |  |
|------------------------------------|------------------------------------------------------------------------------------------------------------|--|--|--|
| Mode of operation                  | Maintained                                                                                                 |  |  |  |
| Emergency duration                 | 3 hours                                                                                                    |  |  |  |
| Input voltage                      | 230/240V (207Vac - 264Vac) 50/60Hz                                                                         |  |  |  |
| Power consumption                  | 15.5VA, I <sub>nom</sub> = 0.065A                                                                          |  |  |  |
| Battery charger                    | Nominal charge 0.18A                                                                                       |  |  |  |
| Battery charging limits            | 100mA to 300mA - 4.0Vdc to 7.0Vdc                                                                          |  |  |  |
| Battery low voltage cut off        | 4.0Vdc                                                                                                     |  |  |  |
| Battery discharge current @ 4.8Vdc | 1.2A                                                                                                       |  |  |  |
| Battery discharging limits         | up to 1.3A for 3 hours                                                                                     |  |  |  |
| Lamp                               | 2 X Osram LED strips                                                                                       |  |  |  |
| Lamp Life                          | L <sub>80</sub> B <sub>50</sub> 80000 Hours                                                                |  |  |  |
| Nominal lamp current               | $I_{rated} = 0.35A$                                                                                        |  |  |  |
| Nominal lamp power                 | $P_{rated} = 8W (2x4W)$                                                                                    |  |  |  |
| Degree of protection               | IP40                                                                                                       |  |  |  |
| Cable entry                        | Two 20mm conduit points on top of fitting,<br>Two 20mm conduit point on<br>rear-BESA terminal box mounting |  |  |  |
| Luminaire class                    | Class I                                                                                                    |  |  |  |
| Weight                             | 4.5kg                                                                                                      |  |  |  |
| Packaging Weight                   | 025kg                                                                                                      |  |  |  |
| Standards                          | BS5266, EN62034, EN61347-2-7, EN61347-2-13, EN 60598-2-22                                                  |  |  |  |
| Environment                        | 0°C to 45°C up to 80% relative humidity.                                                                   |  |  |  |