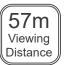

| System                         | Order Code     | Mode of    | Battery         | Battery P/N | Viewing   | Dimensions (mm) |     |     |  |
|--------------------------------|----------------|------------|-----------------|-------------|-----------|-----------------|-----|-----|--|
|                                |                | Operation  | Operation       |             | Distance  | Α               | В   | С   |  |
| Standalone                     | EXM3/LED/XL ** | Maintained | 4.8V 4.5Ah NiCd | 70123       | 57 Metres | 730             | 300 | 164 |  |
| Alternative Systems Available: |                |            |                 |             |           |                 |     |     |  |
| Central Battery                | ZEXLED230SXL** | Slave      | n/a             | n/a         | 57 Metres | 730             | 300 | 164 |  |
| DALI                           | ZEXM3LEDXL**DA | Maintained | 4.8V 4.5Ah NiCd | 70240       | 57 Metres | 730             | 300 | 164 |  |