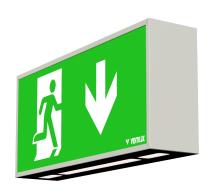

## **Alternative Legends**

Replace \*\* with 01 for application of Left Arrow PN: 01712

Replace \*\* with 02 for application of Down Arrow PN: 01735

Replace \*\* with 03 for application of Right Arrow PN: 01756

Replace \*\* with 04 for application of Up Arrow PN: 01777