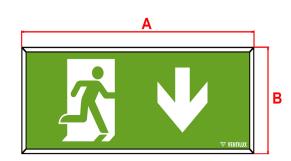

| System                         | Order Code     | Mode of    | Battery         | Battery P/N | Viewing   | Dimensions (mm) |     |     |  |
|--------------------------------|----------------|------------|-----------------|-------------|-----------|-----------------|-----|-----|--|
|                                |                | Operation  | Operation       |             | Distance  | Α               | В   | С   |  |
| Standalone                     | EXM3/LED/XL ** | Maintained | 4.8V 4.5Ah NiCd | 70123       | 57 Metres | 730             | 300 | 164 |  |
| Alternative Systems Available: |                |            |                 |             |           |                 |     |     |  |
| Central Battery                | ZEXLED230SXL** | Slave      | n/a             | n/a         | 57 Metres | 730             | 300 | 164 |  |
| DALI                           | ZEXM3LEDXL**DA | Maintained | 4.8V 4.5Ah NiCd | 70240       | 57 Metres | 730             | 300 | 164 |  |