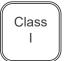

Add /10Y to order code

| Order Code                         | EXM3/LED/XL **                                                                                             |  |  |  |
|------------------------------------|------------------------------------------------------------------------------------------------------------|--|--|--|
| Mode of operation                  | Maintained                                                                                                 |  |  |  |
| Emergency duration                 | 3 hours                                                                                                    |  |  |  |
| Input voltage                      | 230/240V (207Vac - 264Vac) 50/60Hz                                                                         |  |  |  |
| Power consumption                  | 15.5VA, I <sub>nom</sub> = 0.065A                                                                          |  |  |  |
| Battery charger                    | Nominal charge 0.18A                                                                                       |  |  |  |
| Battery charging limits            | 100mA to 300mA - 4.0Vdc to 7.0Vdc                                                                          |  |  |  |
| Battery low voltage cut off        | 4.0Vdc                                                                                                     |  |  |  |
| Battery discharge current @ 4.8Vdc | 1.2A                                                                                                       |  |  |  |
| Battery discharging limits         | up to 1.3A for 3 hours                                                                                     |  |  |  |
| Lamp                               | 2 X Osram LED strips                                                                                       |  |  |  |
| Lamp Life                          | L <sub>80</sub> B <sub>50</sub> 80000 Hours                                                                |  |  |  |
| Nominal lamp current               | $I_{rated} = 0.35A$                                                                                        |  |  |  |
| Nominal lamp power                 | $P_{rated} = 8W (2x4W)$                                                                                    |  |  |  |
| Degree of protection               | IP40                                                                                                       |  |  |  |
| Cable entry                        | Two 20mm conduit points on top of fitting,<br>Two 20mm conduit point on<br>rear-BESA terminal box mounting |  |  |  |
| Luminaire class                    | Class I                                                                                                    |  |  |  |
| Weight                             | 4.5kg                                                                                                      |  |  |  |
| Packaging Weight                   | 025kg                                                                                                      |  |  |  |
| Standards                          | BS5266, EN62034, EN61347-2-7, EN61347-2-13, EN 60598-2-22                                                  |  |  |  |
| Environment                        | 0°C to 45°C up to 80% relative humidity.                                                                   |  |  |  |