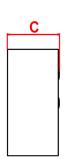

| System                         | Order Code     | Mode of    | Battery         | Battery P/N | Viewing   | Dimensions (mm) |     |     |  |
|--------------------------------|----------------|------------|-----------------|-------------|-----------|-----------------|-----|-----|--|
|                                |                | Operation  | Operation       |             | Distance  | Α               | В   | С   |  |
| Standalone                     | EXM3/LED/XL ** | Maintained | 4.8V 4.5Ah NiCd | 70123       | 57 Metres | 730             | 300 | 164 |  |
| Alternative Systems Available: |                |            |                 |             |           |                 |     |     |  |
| Central Battery                | ZEXLED230SXL** | Slave      | n/a             | n/a         | 57 Metres | 730             | 300 | 164 |  |
| DALI                           | ZEXM3LEDXL**DA | Maintained | 4.8V 4.5Ah NiCd | 70240       | 57 Metres | 730             | 300 | 164 |  |