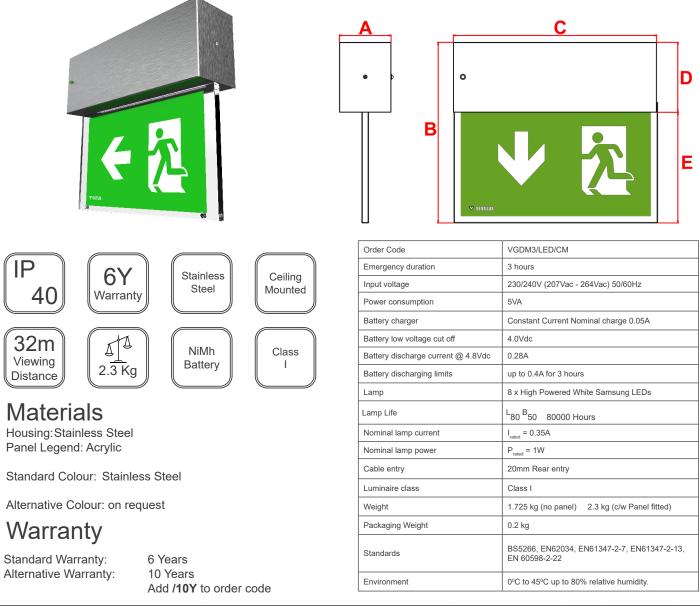

## Vanguard Ceiling Mounted Exit

| System                         | Order Code      | Mode of    | Battery         | Battery P/N | Viewing   | Dimensions (mm) |     |     |       |       |
|--------------------------------|-----------------|------------|-----------------|-------------|-----------|-----------------|-----|-----|-------|-------|
|                                |                 | Operation  |                 |             | Distance  | Α               | В   | С   | D     | Е     |
| Standalone                     | VGDM3/LED/CM    | Maintained | 4.8V 1.3Ah NiMh | 70229       | 32 Metres | 75              | 262 | 298 | 101.5 | 160.5 |
| Alternative Systems Available: |                 |            |                 |             |           |                 |     |     |       |       |
| Central Battery                | ZVGDLED240SCM   | Slave      | n/a             | n/a         | 32 Metres | 75              | 262 | 298 | 101.5 | 160.5 |
| DALI                           | ZVGDM3LEDCMDALI | Maintained | 3.6V 4.5Ah NiMh | 70272       | 32 Metres | 75              | 262 | 298 | 101.5 | 160.5 |