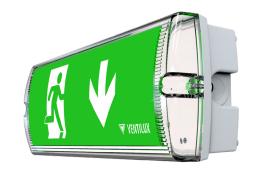

## Visor Pro Surface Mounted DALI Exit Sign

## **Alternative Legends**

Replace \*\* with 01 for application of Left Arrow PN: 01731

Replace \*\* with 02 for application of Down Arrow PN: 01752

Replace \*\* with 03 for application of Right Arrow PN: 01773

Replace \*\* with 04 for application of Up Arrow PN: 01794