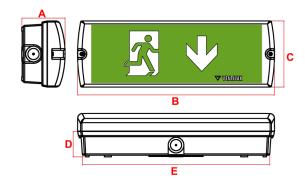

| System                                                                     | Order Code        | Mode of    | Battery           | Battery | ,         |    | Dimensions (mm) |     |    |     |  |
|----------------------------------------------------------------------------|-------------------|------------|-------------------|---------|-----------|----|-----------------|-----|----|-----|--|
|                                                                            |                   | Operation  |                   | P/N     | Distance  | Α  | В               | С   | D  | Е   |  |
| DALI                                                                       | ZVIPROM3LED**DA   | Maintained | 3.6V, 4.5Ah Ni-Cd | 70151   | 22 Metres | 77 | 352             | 118 | 45 | 335 |  |
| Alternative Systems Available: Specification Sheets Available Upon Request |                   |            |                   |         |           |    |                 |     |    |     |  |
| Standalone                                                                 | ZVIPROM3LED**     | Maintained | 4.8V, 1.3Ah Ni-Mh | 70229   | 22 Metres | 77 | 352             | 118 | 45 | 335 |  |
| Central Battery                                                            | ZVIPROLED230S**   | Slave      | -                 | -       | 22 Metres | 77 | 352             | 118 | 45 | 335 |  |
| DALI Central Battery                                                       | ZVIPROLED230S**DA | Slave      | -                 | -       | 22 Metres | 77 | 352             | 118 | 45 | 335 |  |