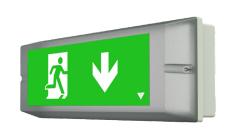

## Legend to be selected

\*\* add 01 to order code for Arrow Left Legend to be applied. To order separately use code 01727

\*\* add 02 to order code for Arrow Down Legend to be applied. To order separately use code 01748

\*\* add 03 to order code for Arrow Right Legend to be applied. To order separately use code 01769

\*\* add 04 to order code for Arrow Up Legend to be applied. To order separately use code 01790