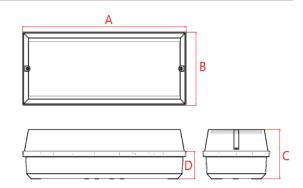

| System                         | Order Code      | Mode of Operation |                 |       |           | Dimensions (mm) |     |     |    |  |
|--------------------------------|-----------------|-------------------|-----------------|-------|-----------|-----------------|-----|-----|----|--|
|                                |                 |                   |                 |       | Distance  | Α               | В   | С   | D  |  |
| Standalone                     | ZWPM3LED**LEG   | Maintained        | 4.8v 1.3Ah NiMh | 70229 | 22 Metres | 370             | 150 | 102 | 58 |  |
| Alternative Systems Available: |                 |                   |                 |       |           |                 |     |     |    |  |
| DALI                           | ZWPM3L**LEGDALI | Maintained        | 3.6V 4.5Ah NiCd | 70151 | 22 Metres | 370             | 150 | 102 | 58 |  |
| Central Battery                | ZWPLED230S**LEG | Slave             | n/a             | n/a   | 22 Metres | 370             | 150 | 102 | 58 |  |