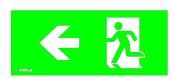

## Legend to be selected

\*\* add 01 to order code for Arrow Left Legend to be applied. To order separately use code 01727

\*\* add 02 to order code for Arrow Down Legend to be applied. To order separately use code 01748