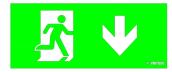

## Legend to be selected

\*\* add 01 to order code for Arrow Left Legend to be applied. To order separately use code 01727

\*\* add 02 to order code for Arrow Down Legend to be applied. To order separately use code 01748