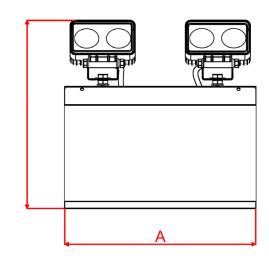

| System                         | Order Code      | Mode of Operation | Battery         | Battery P/N | Lumens (Emergency) | Dimensions<br>(mm) |     |    |  |  |
|--------------------------------|-----------------|-------------------|-----------------|-------------|--------------------|--------------------|-----|----|--|--|
|                                |                 |                   |                 |             |                    | Α                  | В   | С  |  |  |
| Standalone                     | CTL2X18WLED/NM3 | Non-Maintained    | 12V 7Ah (Qty:2) | 70162       | 2 x 1085           | 330                | 310 | 69 |  |  |
| Alternative Systems Available: |                 |                   |                 |             |                    |                    |     |    |  |  |
| Central Battery                | ZCTL2X18WL230S  | Slave             | n/a             | n/a         | 2 x 1085           | 330                | 310 | 69 |  |  |