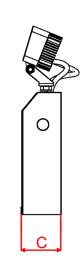

| System                         | Order Code      | Mode of Operation | Battery         | Battery P/N | Lumens (Emergency) | Dimensions<br>(mm) |     |    |  |  |
|--------------------------------|-----------------|-------------------|-----------------|-------------|--------------------|--------------------|-----|----|--|--|
|                                |                 |                   |                 |             |                    | Α                  | В   | С  |  |  |
| Standalone                     | CTL2X18WLED/NM3 | Non-Maintained    | 12V 7Ah (Qty:2) | 70162       | 2 x 1085           | 330                | 310 | 69 |  |  |
| Alternative Systems Available: |                 |                   |                 |             |                    |                    |     |    |  |  |
| Central Battery                | ZCTL2X18WL230S  | Slave             | n/a             | n/a         | 2 x 1085           | 330                | 310 | 69 |  |  |