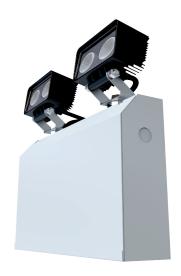

## CTL 2X18W Compact Emergency Twinspot

## **Materials**

Housing: Powder Coated Sheet Steel
Lamp Heads: Die cast aluminum with
polycarbonate lenses

Housing Colour: White RAL 9016

Other colours available on request