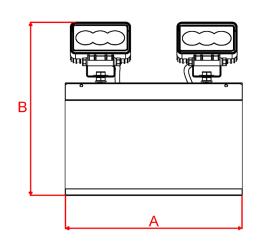

| System                         | Order Code        | Mode of<br>Operation | Battery                            | Battery<br>P/N | Lumens<br>(Emergency) | Dimensions<br>(mm) |     |    |  |
|--------------------------------|-------------------|----------------------|------------------------------------|----------------|-----------------------|--------------------|-----|----|--|
|                                |                   |                      |                                    |                |                       | Α                  | В   | С  |  |
| Dali                           | CTL2X5WLED/NM3/DA | Non-Maintained       | Rechargeable LiFePO4<br>9.6V 6.4Ah | 70255          | 2 x 350               | 330                | 310 | 69 |  |
| Alternative Systems Available: |                   |                      |                                    |                |                       |                    |     |    |  |
| Standalone                     | CTL2X9WLED/NM3    | Non-Maintained       | 12V 7Ah Sealed Lead Acid           | 70162          | 2 x 490               | 330                | 310 | 69 |  |
| DALI Central Battery           | ZCTL2X9WL230SDA   | Slave                | n/a                                | n/a            | 2 x 490               | 330                | 310 | 69 |  |
| Central Battery                | ZCTL2X9WLED240S   | Slave                | n/a                                | n/a            | 2 x 490               | 330                | 310 | 69 |  |