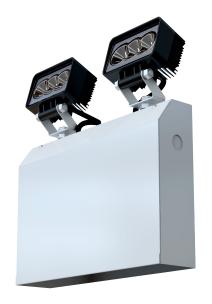

## CTL 2X5W Compact Dali Emergency Twinspot

## **Materials**

Housing: Powder Coated Sheet Steel
Lamp Heads: Die cast aluminum with
polycarbonate lenses

Housing Colour: White RAL 9016

Other colours available on request