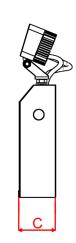

| System                         | Order Code        | Mode of<br>Operation | Battery                            | Battery<br>P/N | Lumens<br>(Emergency) | Dimensions<br>(mm) |     |    |  |
|--------------------------------|-------------------|----------------------|------------------------------------|----------------|-----------------------|--------------------|-----|----|--|
|                                |                   |                      |                                    |                |                       | Α                  | В   | С  |  |
| Dali                           | CTL2X5WLED/NM3/DA | Non-Maintained       | Rechargeable LiFePO4<br>9.6V 6.4Ah | 70255          | 2 x 350               | 330                | 310 | 69 |  |
| Alternative Systems Available: |                   |                      |                                    |                |                       |                    |     |    |  |
| Standalone                     | CTL2X9WLED/NM3    | Non-Maintained       | 12V 7Ah Sealed Lead Acid           | 70162          | 2 x 490               | 330                | 310 | 69 |  |
| DALI Central Battery           | ZCTL2X9WL230SDA   | Slave                | n/a                                | n/a            | 2 x 490               | 330                | 310 | 69 |  |
| Central Battery                | ZCTL2X9WLED240S   | Slave                | n/a                                | n/a            | 2 x 490               | 330                | 310 | 69 |  |