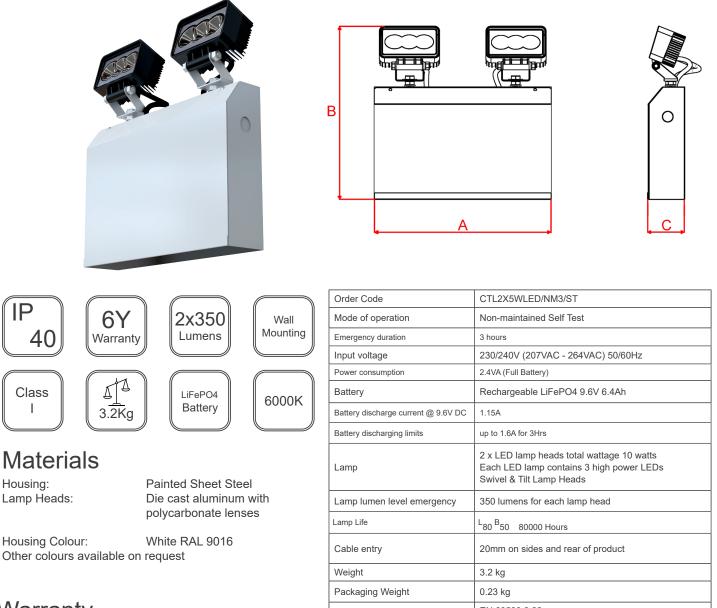

## CTL 2X5W Compact Emergency Self Test Twinspot

## Warranty

Standard Warranty: Alternative Warranty: 6 Years 10 Years Add /10Y to Order Code

EN 60598.2.22 Standards EN61347-2-7 EN55015 Environment 0°C to 45°C up to 80% relative humidity

| System                         | Order Code        | Mode of<br>Operation | Battery                  | Battery<br>P/N | Lumens<br>(Emergency) | Dimensions<br>(mm) |     |    |
|--------------------------------|-------------------|----------------------|--------------------------|----------------|-----------------------|--------------------|-----|----|
|                                |                   |                      |                          |                |                       | Α                  | В   | С  |
| Self Test                      | CTL2X5WLED/NM3/ST | Non-Maintained       | LiFePO4 9.6V 6.4Ah       | 70255          | 2 x 350               | 330                | 310 | 69 |
| Alternative Systems Available: |                   |                      |                          |                |                       |                    |     |    |
| Standalone                     | CTL2X9WLED/NM3    | Non-Maintained       | 12V 7Ah Sealed Lead Acid | 70162          | 2 x 490               | 330                | 310 | 69 |
| DALI                           | CTL2X5WLED/NM3/DA | Non-Maintained       | LiFePO4 9.6V 6.4Ah       | 70255          | 2 x 350               | 330                | 310 | 69 |
| DALI Central Battery           | ZCTL2X9WL230SDA   | Slave                | n/a                      | n/a            | 2 x 490               | 330                | 310 | 69 |
| Central Battery                | ZCTL2X9WLED240S   | Slave                | n/a                      | n/a            | 2 x 490               | 330                | 310 | 69 |