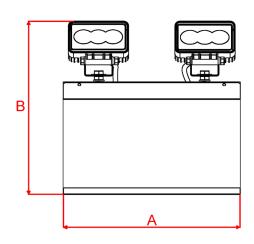

| System                         | Order Code        | Mode of<br>Operation | Battery                  | Battery<br>P/N | Lumens<br>(Emergency) | Dimensions<br>(mm) |     |    |  |
|--------------------------------|-------------------|----------------------|--------------------------|----------------|-----------------------|--------------------|-----|----|--|
|                                |                   |                      |                          |                |                       | Α                  | В   | С  |  |
| Standalone                     | CTL2X9WLED/NM3    | Non-Maintained       | 12V 7Ah Sealed Lead Acid | 70162          | 2 x 490               | 330                | 310 | 69 |  |
| Alternative Systems Available: |                   |                      |                          |                |                       |                    |     |    |  |
| DALI Central Battery           | ZCTL2X9WL230SDA   | Slave                | n/a                      | n/a            | 2 x 490               | 330                | 310 | 69 |  |
| Central Battery                | ZCTL2X9WLED240S   | Slave                | n/a                      | n/a            | 2 x 490               | 330                | 310 | 69 |  |
| DALI                           | CTL2X5WLED/NM3/DA | Non-Maintained       | 9.6V 6.4Ah LiFePO4       | 70255          | 2 x 350               | 330                | 310 | 69 |  |