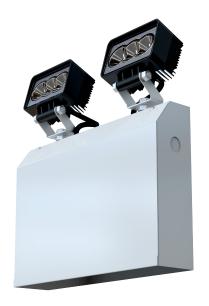

## CTL 2X9W Compact Emergency Twinspot

## **Materials**

Housing: Powder Coated Sheet Steel
Lamp Heads: Die cast aluminum with
polycarbonate lenses

Housing Colour: White RAL 9016

Other colours available on request