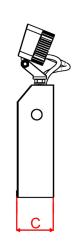

| System                         | Order Code        | Mode of<br>Operation | Battery                  | Battery<br>P/N | Lumens<br>(Emergency) | Dimensions<br>(mm) |     |    |  |
|--------------------------------|-------------------|----------------------|--------------------------|----------------|-----------------------|--------------------|-----|----|--|
|                                |                   |                      |                          |                |                       | Α                  | В   | С  |  |
| Standalone                     | CTL2X9WLED/NM3    | Non-Maintained       | 12V 7Ah Sealed Lead Acid | 70162          | 2 x 490               | 330                | 310 | 69 |  |
| Alternative Systems Available: |                   |                      |                          |                |                       |                    |     |    |  |
| DALI Central Battery           | ZCTL2X9WL230SDA   | Slave                | n/a                      | n/a            | 2 x 490               | 330                | 310 | 69 |  |
| Central Battery                | ZCTL2X9WLED240S   | Slave                | n/a                      | n/a            | 2 x 490               | 330                | 310 | 69 |  |
| DALI                           | CTL2X5WLED/NM3/DA | Non-Maintained       | 9.6V 6.4Ah LiFePO4       | 70255          | 2 x 350               | 330                | 310 | 69 |  |