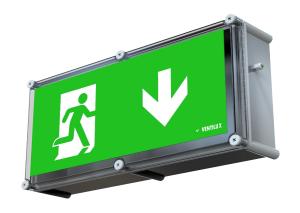

## EXLUX PLUS IP67 Box Exit

## Lighting the path to safety together

| System                         | Order Code      | Mode of    | Battery         | Battery P/N | Viewing   | Dimensions (mm) |     |     |
|--------------------------------|-----------------|------------|-----------------|-------------|-----------|-----------------|-----|-----|
|                                |                 | Operation  |                 |             | Distance  | Α               | В   | С   |
| Standalone                     | ZEXM3LIP67XL**  | Maintained | 4.8V 4.5Ah NiCd | 70123       | 58 Metres | 600             | 300 | 150 |
| Alternative Systems Available: |                 |            |                 |             |           |                 |     |     |
| DALI                           | ZEXM3LIP67XLD02 | Maintained | 4.8v 4.5Ah NiMh | 70240       | 58 Metres | 600             | 300 | 150 |