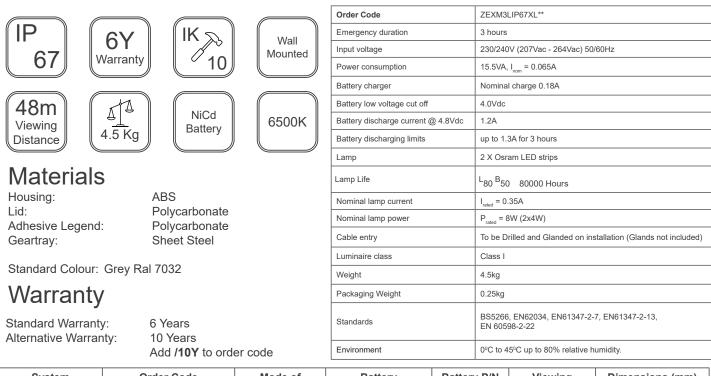

## Lighting the path to safety together

| System                         | Order Code      | Mode of    | Battery         | Battery P/N | Viewing   | Dimensions (mm) |     |     |
|--------------------------------|-----------------|------------|-----------------|-------------|-----------|-----------------|-----|-----|
|                                |                 | Operation  |                 |             | Distance  | Α               | В   | С   |
| Standalone                     | ZEXM3LIP67XL**  | Maintained | 4.8V 4.5Ah NiCd | 70123       | 58 Metres | 600             | 300 | 150 |
| Alternative Systems Available: |                 |            |                 |             |           |                 |     |     |
| DALI                           | ZEXM3LIP67XLD02 | Maintained | 4.8v 4.5Ah NiMh | 70240       | 58 Metres | 600             | 300 | 150 |