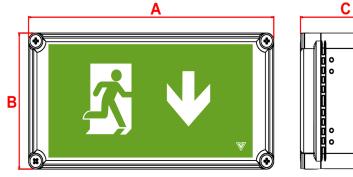

## Lighting the path to safety together

| System                         | Order Code      | Mode of    | Battery         | Battery P/N | Viewing   | Dimensions (mm) |     |     |
|--------------------------------|-----------------|------------|-----------------|-------------|-----------|-----------------|-----|-----|
|                                |                 | Operation  |                 |             | Distance  | Α               | В   | С   |
| Standalone                     | ZEXM3LIP67XL**  | Maintained | 4.8V 4.5Ah NiCd | 70123       | 58 Metres | 600             | 300 | 150 |
| Alternative Systems Available: |                 |            |                 |             |           |                 |     |     |
| DALI                           | ZEXM3LIP67XLD02 | Maintained | 4.8v 4.5Ah NiMh | 70240       | 58 Metres | 600             | 300 | 150 |