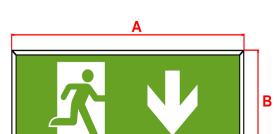

| System                         | Order Code     | Mode of    | Battery         | Battery P/N | Viewing   | Dimensions (mm) |     |     |  |
|--------------------------------|----------------|------------|-----------------|-------------|-----------|-----------------|-----|-----|--|
|                                |                | Operation  | ration          |             | Distance  | Α               | В   | С   |  |
| Standalone                     | EXM3/LED/XL ** | Maintained | 4.8V 4.5Ah NiCd | 70123       | 57 Metres | 730             | 300 | 164 |  |
| Alternative Systems Available: |                |            |                 |             |           |                 |     |     |  |
| Central Battery                | ZEXLED230SXL** | Slave      | n/a             | n/a         | 57 Metres | 730             | 300 | 164 |  |
| DALI                           | ZEXM3LEDXL**DA | Maintained | 4.8V 4.5Ah NiCd | 70240       | 57 Metres | 730             | 300 | 164 |  |