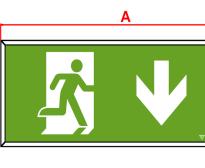

| System                         | Order Code     | Mode of    | Battery         | Battery P/N | Viewing   | Dimensions (mm) |     |     |  |
|--------------------------------|----------------|------------|-----------------|-------------|-----------|-----------------|-----|-----|--|
|                                |                | Operation  | ration          |             | Distance  | Α               | В   | С   |  |
| Standalone                     | EXM3/LED/XL ** | Maintained | 4.8V 4.5Ah NiCd | 70123       | 57 Metres | 730             | 300 | 164 |  |
| Alternative Systems Available: |                |            |                 |             |           |                 |     |     |  |
| Central Battery                | ZEXLED230SXL** | Slave      | n/a             | n/a         | 57 Metres | 730             | 300 | 164 |  |
| DALI                           | ZEXM3LEDXL**DA | Maintained | 4.8V 4.5Ah NiCd | 70240       | 57 Metres | 730             | 300 | 164 |  |