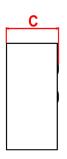

| System                         | Order Code     | Mode of    | Battery         | Battery P/N | Viewing   | Dimensions (mm) |     |     |  |
|--------------------------------|----------------|------------|-----------------|-------------|-----------|-----------------|-----|-----|--|
|                                |                | Operation  | ration          |             | Distance  | Α               | В   | С   |  |
| Standalone                     | EXM3/LED/XL ** | Maintained | 4.8V 4.5Ah NiCd | 70123       | 57 Metres | 730             | 300 | 164 |  |
| Alternative Systems Available: |                |            |                 |             |           |                 |     |     |  |
| Central Battery                | ZEXLED230SXL** | Slave      | n/a             | n/a         | 57 Metres | 730             | 300 | 164 |  |
| DALI                           | ZEXM3LEDXL**DA | Maintained | 4.8V 4.5Ah NiCd | 70240       | 57 Metres | 730             | 300 | 164 |  |