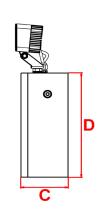

| System                         | Order Code        | Mode of Operation Battery Battery P/N | Battery            |       | Lumens  | Dimensions (mm) |     |     |     |  |
|--------------------------------|-------------------|---------------------------------------|--------------------|-------|---------|-----------------|-----|-----|-----|--|
|                                |                   |                                       | (Emergency)        | Α     | В       | С               | D   |     |     |  |
| DALI                           | WTL2X5WLED/NM3/DA | Non-Maintained                        | 9.6V 6.4Ah LiFePO4 | 70255 | 2 x 350 | 348             | 316 | 100 | 237 |  |
| Alternative Systems Available: |                   |                                       |                    |       |         |                 |     |     |     |  |
| Self-Test                      | WTL2X5WLED/NM3/ST | Non-Maintained                        | 9.6V 6.4Ah LiFePO4 | 70255 | 2 x 350 | 348             | 316 | 100 | 237 |  |
| Standalone                     | WTL2X9WLED/NM3    | Non-Maintained                        | 12V 7Ah SLA        | 70162 | 2 x 475 | 348             | 316 | 100 | 237 |  |
| DALI Central Battery           | ZWTL2X9WL230SDA   | Slave                                 | n/a                | n/a   | 2 x 475 | 348             | 316 | 100 | 237 |  |
| Central Battery                | ZWTL2X9WL230S     | Slave                                 | n/a                | n/a   | 2 x 475 | 348             | 316 | 100 | 237 |  |