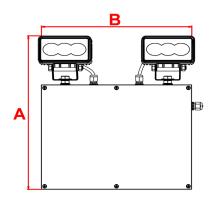

| System                         | Order Code        | Mode of Operation Battery Battery P/N | Battery            |       | Lumens  | Dimensions (mm) |     |     |     |  |
|--------------------------------|-------------------|---------------------------------------|--------------------|-------|---------|-----------------|-----|-----|-----|--|
|                                |                   |                                       | (Emergency)        | Α     | В       | С               | D   |     |     |  |
| DALI                           | WTL2X5WLED/NM3/DA | Non-Maintained                        | 9.6V 6.4Ah LiFePO4 | 70255 | 2 x 350 | 348             | 316 | 100 | 237 |  |
| Alternative Systems Available: |                   |                                       |                    |       |         |                 |     |     |     |  |
| Self-Test                      | WTL2X5WLED/NM3/ST | Non-Maintained                        | 9.6V 6.4Ah LiFePO4 | 70255 | 2 x 350 | 348             | 316 | 100 | 237 |  |
| Standalone                     | WTL2X9WLED/NM3    | Non-Maintained                        | 12V 7Ah SLA        | 70162 | 2 x 475 | 348             | 316 | 100 | 237 |  |
| DALI Central Battery           | ZWTL2X9WL230SDA   | Slave                                 | n/a                | n/a   | 2 x 475 | 348             | 316 | 100 | 237 |  |
| Central Battery                | ZWTL2X9WL230S     | Slave                                 | n/a                | n/a   | 2 x 475 | 348             | 316 | 100 | 237 |  |