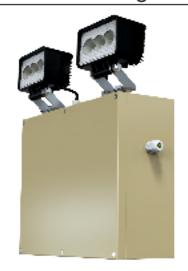

## WTL 2X5W IP67 DALI Emergency Twinspot

IP 67

## **Materials**

Housing: Polycarbonate

Lamp Heads: Die-Cast Aluminum with

Polycarbonate Lenses

Standard Colour: Grey RAL 7032

Warranty

Standard Warranty: 6 Years
Alternative Warranty: 10 Years

Add /10Y to Order Code

| Order Code                          | WTL2X5WLED/NM3/DA                                                                                                 |
|-------------------------------------|-------------------------------------------------------------------------------------------------------------------|
| Mode of operation                   | Non-maintained Dali                                                                                               |
| Emergency duration                  | 3 hours                                                                                                           |
| Input voltage                       | 230/240V (207Vac - 264Vac) 50/60Hz                                                                                |
| Power consumption                   | 2.4VA (Full Battery)                                                                                              |
| Battery                             | Rechargeable LiFePO4 9.6V 6.4Ah                                                                                   |
| Battery discharge current @ 9.6V DC | 1.15A                                                                                                             |
| Battery discharging limits          | up to 1.6A for 3Hrs                                                                                               |
| Lamp                                | 2 x LED lamp heads total wattage 10 watts<br>Each LED lamp contains 3 high power LEDs<br>Swivel & Tilt Lamp Heads |
| Lamp lumen level emergency          | 350 lumens for each lamp head                                                                                     |
| Lamp Life                           | L <sub>80</sub> B <sub>50</sub> 80000 Hours                                                                       |
| Cable entry                         | To be Drilled and Glanded on installation (Glands not included)                                                   |
| Weight                              | 3.6kg                                                                                                             |
| Packaging Weight                    | 0.235kg                                                                                                           |
| Standards                           | BS5266, EN62034, EN61347-2-7, EN61347-2-13, EN 60598-2-22                                                         |
| Environment                         | 0°C to 45°C up to 80% relative humidity.                                                                          |