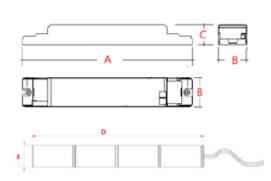

| System | Order Code    | Battery           | Battery P/N | Dimensions (mm) |    |    |     |      |
|--------|---------------|-------------------|-------------|-----------------|----|----|-----|------|
|        |               |                   |             | Α               | В  | С  | D   | Е    |
| DALI   | ZKPM4DALI250V | 4.8V, 4.5Ah NiCad | 70123       | 179             | 30 | 21 | 236 | 32.5 |