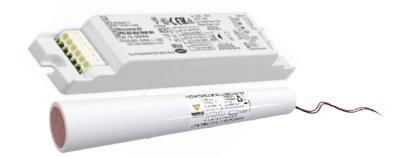

## ZKPM4DALI250V 250V DALI Conversion Kit

## **Materials**

Charger Housing: Polycarbonate

Battery Fixing Clips PVC

Warranty
Standard Warranty:

3 Years

| Order Code                          | ZKPM4DALI250V                                                     |
|-------------------------------------|-------------------------------------------------------------------|
| DALI Interface                      | For Controlled Monitoring and Reporting                           |
| Mode of operation                   | Maintained -When used with existing Independent Mains LED driver. |
| Emergency duration                  | 3 hours                                                           |
| Power Consumption                   | 16VA                                                              |
| Input voltage                       | 220/240V (207VAC - 264VAC) 50/60Hz                                |
| Battery type                        | Rechargeable NiCad Battery 4.8V 4.5Ah                             |
| Battery low voltage cut off         | 4V DC                                                             |
| Battery discharge current @ 4.8V DC | 0.8A                                                              |
| Nominal charge current range        | 300mA                                                             |
| Typical Output Power                | 3.5W                                                              |
| Output Voltage Range                | U <sub>rated</sub> = 48-250V DC                                   |
| Output Current Range                | I <sub>rated</sub> = 12-75mA                                      |
| Maximum open circuit                | U-OUT=300V                                                        |
| Indicator LED                       | Bi-Colour (Red/Green)                                             |
| Product Weight                      | 0.8Kg                                                             |
| Ingress Protection                  | IP20                                                              |
| Standards                           | EN61347-2-7, EN61347-2-13, EN 60598-2-<br>22, EN 55015            |
| Environment                         | 0°C to 45°C up to 80% relative humidity                           |